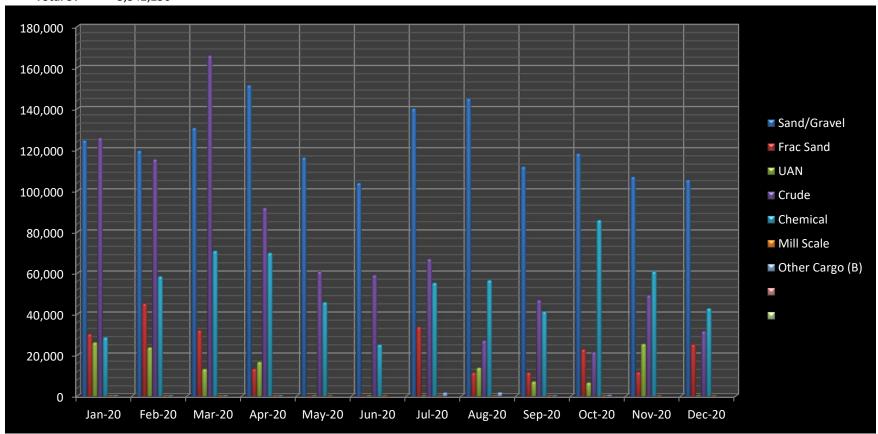

- 7. The Commission received a report from Operations Manager Randy Insley, which included: (i) a commodities report for the Port of Victoria for the previous month; (ii) information about the 2021 Port Security Grant program and its focus on cyber-security issues; (iii) design and planning activities for updating the Port's security camera systems; (iv) participation by District employees in recent OSHA sponsored training programs; and (v) a report that the USACE's recent commodity tonnage report for the Port of Victoria was off by approximately 2 million tons, primarily attributable to poor reporting to the USACE by companies transporting sand and gravel through the Channel to Victoria. The District requested that Staff reach out to those customers and terminals with reporting issues to discuss better reporting methods and the importance of accurate commodity reporting to the USACE for maintenance funding priority.
- 8. The Commission received, reviewed, and approved financial reports for the month of November 2020.
- 9. The Commission ratified and approved the payment of accounts payable through December 15, 2020 in the amount of \$509,034.14, with \$496,056.49 payable from the District's Operating Account, and \$12,977.15 payable from the Promotion & Development Fund.
- 10. The Commission received a report from District Engineer Ben Galvan which included: (i) an update on the pending Rider 45 and Rider 38 road work projects; (ii) an update on Union Pacific Rail Road's review of submitted design work related to a planned rail loop project at the Port of Victoria North Industrial Site; (iii) an update on the anticipated receipt of an executed instrument from the USACE releasing portions of District owned property from easements previously conveyed by the District; and, (iv) an update on recent maintenance work at the Port of Victoria Liquid Cargo Dock No. 1.
- 11. The Commission received a report from Dale Fowler with the Victoria Economic Development Corporation regarding: (i) completion of an updated VEDC promotional video which includes references to the Port of Victoria; (ii) VEDC's plans for an update to its existing website; and, (iii) an update on marketing activities undertaken by VEDC on behalf of the Port of Victoria.