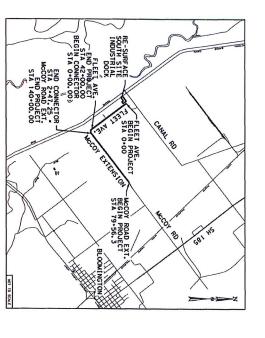

# SOUTH SITE INFRASTRUCTURE IMPROVEMENTS

VICTORIA COUNTY NAVIGATION DISTRICT

PLANS FOR EXTENDING McCOY ROAD, WIDENING FLEET AVENUE, AND RE-SURFACING THE SOUTH SITE INDUSTRIAL DOCK

AS-BUILT